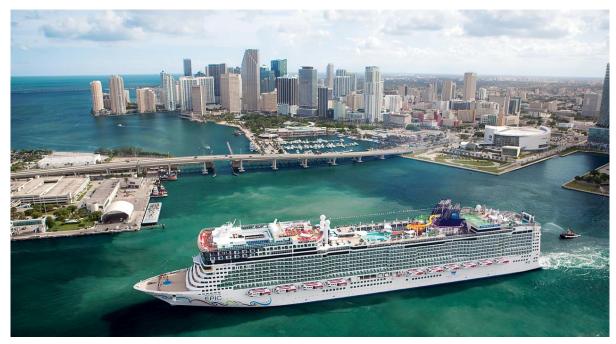

#### New MSC SEASHORE CRUISESHIP VIDEO

JOIN US ON THE BEST NEW "MSC SEASHORE" LUXURY CRUISE - MIAMI TO THE CARIBBEAN ISLANDS August 24, 2024 for 7-Nights.

- FREE 8 DAYS / 7 NIGHTS CRUISE FOR 2 & 4 VVIP TICKETS TO THE GRAND CORONATION GALA & SWIMSUIT COMPETITION
- Upgraded Bella Balcony Cabin with balcony and Oceanview
- Meals in designated fine dining restaurants
- 22 hours buffet
- Nightly world class entertainment program in the main grand theater
- 4 swimming pools, hot tubs, waterpark and more
- Visit 4 islands from Miami: Ocho Rios Jamaica, George Town Cayman Islands, Cozumel Mexico, Bahamas
- Be one of our celebrity judges for Grand Coronation Gala night at the main Theatre on the cruise ship