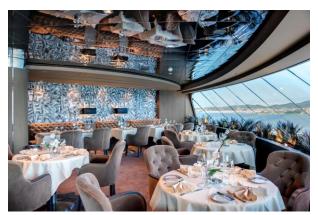

#### New MSC SEASHORE CRUISESHIP VIDEO

JOIN US ON THE BEST NEW "MSC SEASHORE" LUXURY CRUISE - MIAMI TO THE CARIBBEAN ISLANDS August 24, 2024 for 7-Nights.

- FREE 8 DAYS / 7 NIGHTS CRUISE FOR 2 & 4 VVIP TICKETS TO THE GRAND CORONATION GALA & SWIMSUIT COMPETITION
- Upgraded Bella Balcony Cabin with balcony and Oceanview
- Meals in designated fine dining restaurants
- 22 hours buffet
- Nightly world class entertainment program in the main grand theater
- 4 swimming pools, hot tubs, waterpark and more
- Visit 4 islands from Miami: Ocho Rios Jamaica, George Town Cayman Islands, Cozumel Mexico, Bahamas
- Be one of our celebrity judges for Grand Coronation Gala night at the main Theatre on the cruise ship